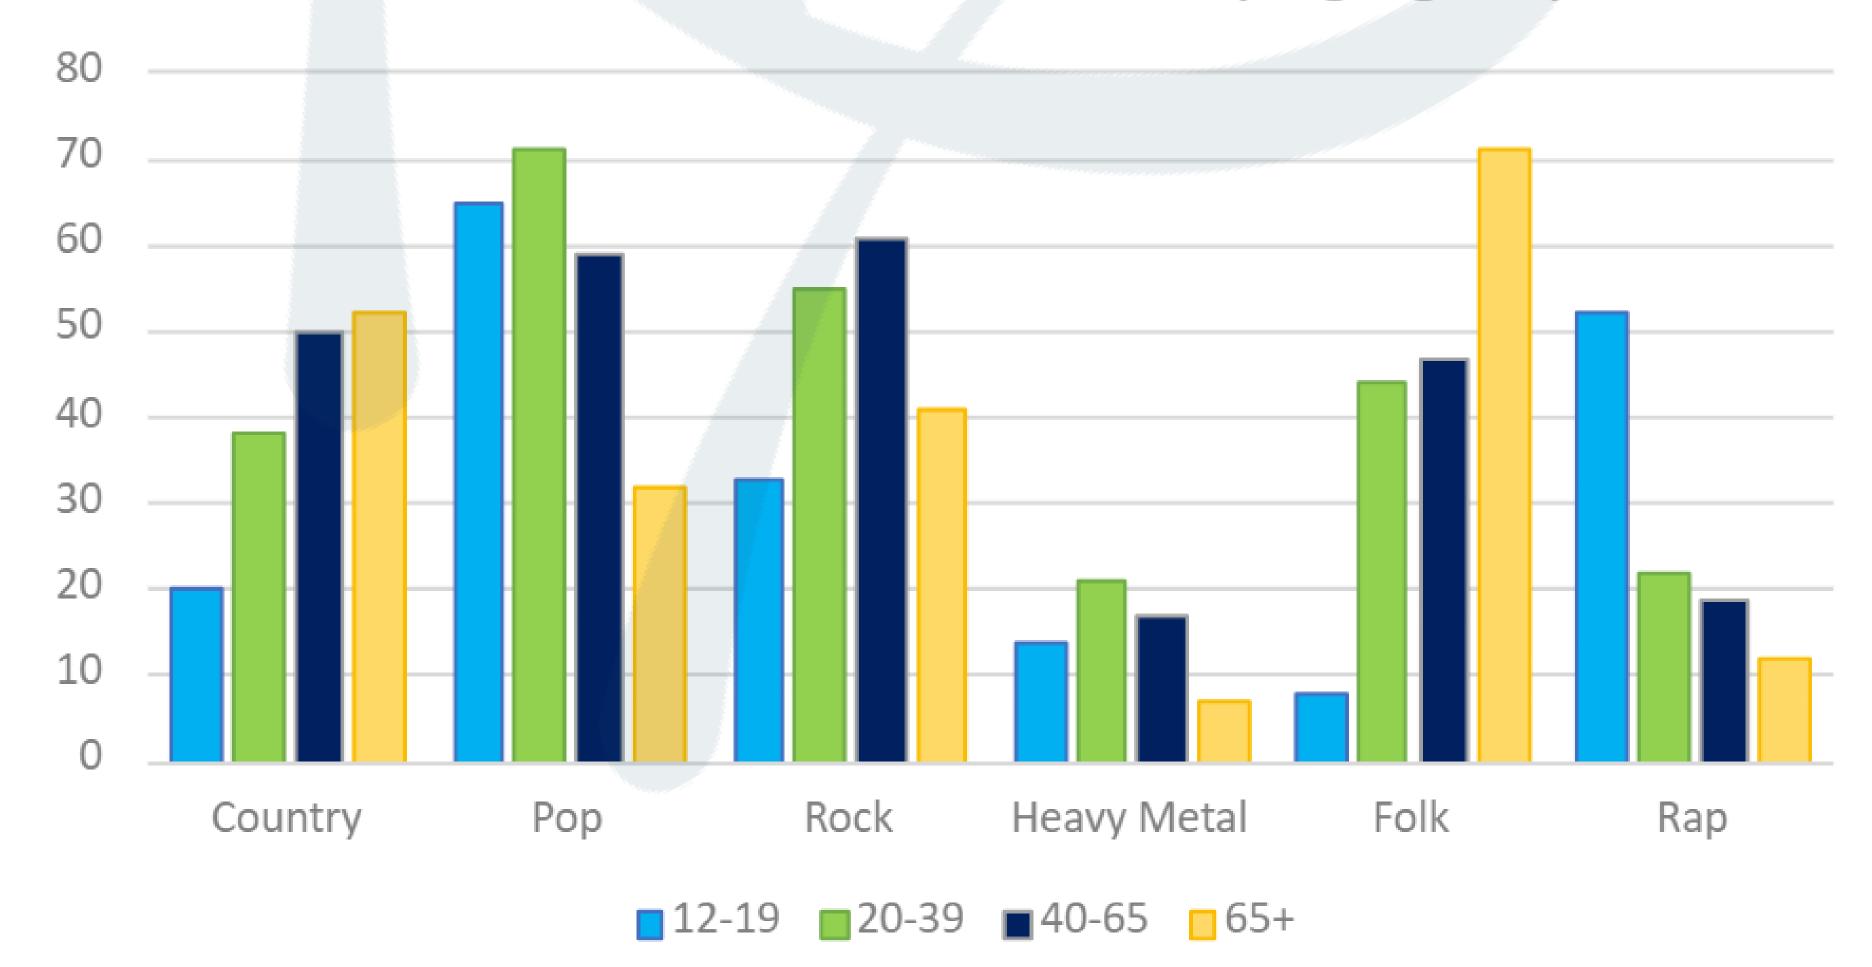

## Genres of music listened to, by age group

Use this graph for the next two questions.

Which age group is your intended audience? (You can choose more than one).

Which genre(s) of music will you play?

How many minutes of music will you play?